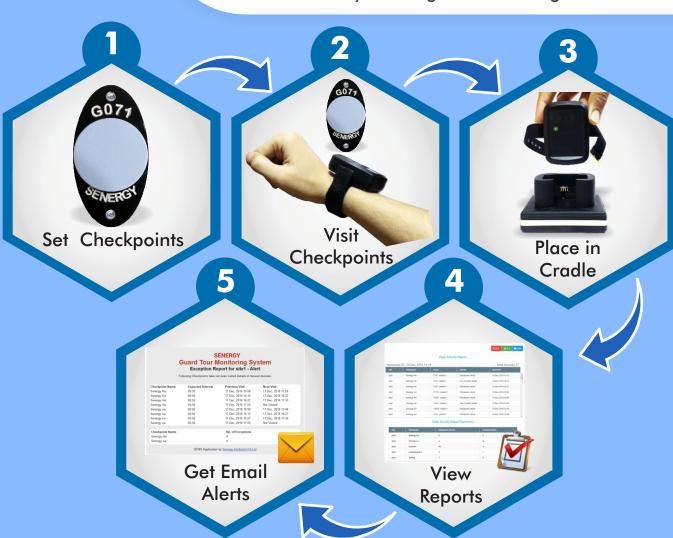

- Automatic Report Generation
- Email alerts on compliance to Management
- Ease of use for security guards/field staff
- → Wearable device for hands-free operation
- Just wave hands at checkpoints
- Place device in charging cradle