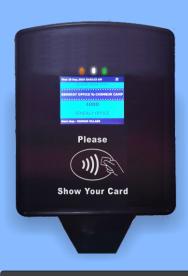

#### **RFID Devices**

RFID + Biometric Reader

**RFID Reader** 

Wrist Mount RFID Reader

### **Key Applications**

- Toll collection
- ✓ Ticketing
- ✓ Access control
- ✓ Attendance Monitoring
- √ Factory Automation
- ✓ Petrol pump automation
- ✓ Tea vending machine
- ✓ Guard-Tour Management

Reader utility is enhanced by our customized Web based **Enterprise software** for **Visitor**, **Attendance**, Leave & Over-time with **Digital Signatures**.

- ✓ Our 40,000+ RFID Readers are functional at HPCL/BPCL Retail Outlets all over India.
- ✓ We have 5000+ RFID Readers/access controllers installed at highly secure campuses.
- ✓ We take pride that our first campus was at Gujarat Sachivalaya, Gandhinagar in 2004.