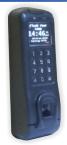

#### **RFID Devices**

RFID + Biometric Reader

**RFID Reader** 

Wrist Mount RFID Reader

#### Main Features

- ✓ Intelligent, standalone, configurable
- ✓ Large storage memory & Real-Time clock
- ✓ Connectivity: Ethernet, PoE, RS485/RS422, WiFi, digital IO
- ✓ Portable model: Zigbee/WiFi/Bluetooth wireless links, rechargeable battery
- ✓ Dual redundant communication link
- ✓ Secure Access Module
- ✓ Models for Explosive area