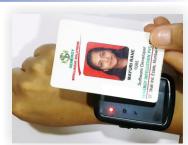

#### **RFID Devices**

RFID + Biometric Reader

**RFID Reader** 

Wrist Mount RFID Reader

### **Key Applications**

- Toll collection
- ✓ Ticketing
- ✓ Access control
- ✓ Attendance Monitoring
- √ Factory Automation
- ✓ Petrol pump automation
- ✓ Tea vending machine
- ✓ Guard-Tour Management