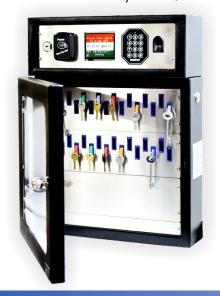

### **Asset Management**

### Key Management, TLD Management, Keyless locker Systems

- ✓ Easy sharing of critical assets among team, Saves time, Increases productivity
- ✓ Quick ROI, easy & user friendly
- ✓ Electronic User & asset Identification, quick dispensing
- ✓ Precise control over assets
- ✓ Detailed logs of asset movement
- ✓ Web based, GUI software for asset tracking/report
- ✓ Integrates RFID, Wireless, WEB, GPRS, biometric technologies
- ✓ Interfaces with existing systems
- ✓ No need to invest in costly locks / TLDs.