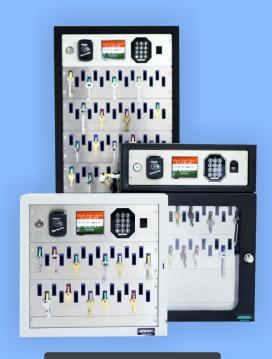

### **Asset Management**

### Key Management, TLD Management, Keyless locker Systems

- ✓ Easy sharing of critical assets among team, Saves time, Increases productivity
- ✓ Quick ROI, easy & user friendly
- ✓ Electronic User & asset Identification, quick dispensing
- ✓ Precise control over assets
- ✓ Detailed logs of asset movement
- ✓ Web based, GUI software for asset tracking/report
- ✓ Integrates RFID, Wireless, WEB, GPRS, biometric technologies
- ✓ Interfaces with existing systems
- ✓ No need to invest in costly locks / TLDs.